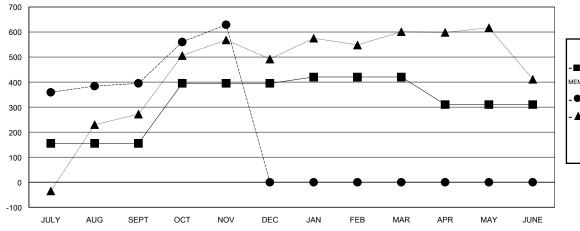

#### GOALS AND ACTUAL MEMBERS CUMULATIVE

| - ■ - CURRENT YEAR GOALS FOR NEW | , |
|----------------------------------|---|
| MEMBERS                          |   |

- CURRENT YEAR ACTUAL MEMBERS

- ▲ - LAST YEAR ACTUAL MEMBERS