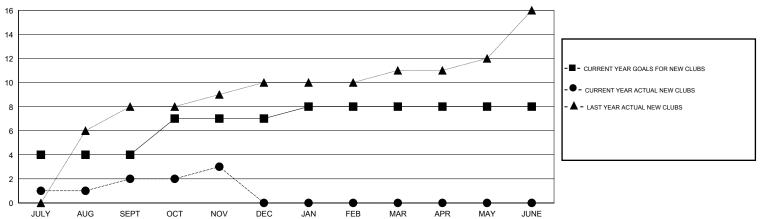

| 155                | 613                                 | 218                | 395              |
| OCT/NOV/DEC           | 3                | 1         | 0                | 1                | OCT/NOV/DEC           | 240                | 270                                 | 36                 | 234              |
| JAN/FEB/MAR           | 1                | 0         | 0                | 0                | JAN/FEB/MAR           | 25                 | 0                                   | 0                  | 0                |
| APR/MAY/JUNE          | 0                | 0         | 0                | 0                | APR/MAY/JUNE          | -110               | 0                                   | 0                  | 0                |

#### GOALS AND ACTUAL NEW CLUBS CUMULATIVE



#### GOALS AND ACTUAL MEMBERS CUMULATIVE



| - ■ - CURRENT YEAR GOALS FOR NEW | , |
|----------------------------------|---|
| MEMBERS                          |   |

- CURRENT YEAR ACTUAL MEMBERS

- ▲ - LAST YEAR ACTUAL MEMBERS

| DROPPED CLUBS: 1  DROPPED MEMBERS |                 | 108 CLUBS OF 122 ADDED 1 OR MORE<br>NEW MEMBERS | GENDER DISTRIE  MALE  FEMALE          | 394 (7.98%) |                   |
|-----------------------------------|-----------------|-------------------------------------------------|---------------------------------------|-------------|-------------------|
| DECEASED CLUB CANCELLED OTHER     | 10<br>19<br>225 | CLICK HERE FOR HEALTH ASSESSMENT DATA           | FAMILY UNIT MEMBERS HEAD OF HOUSEHOLD |             | 515<br>214<br>301 |
| TOTAL